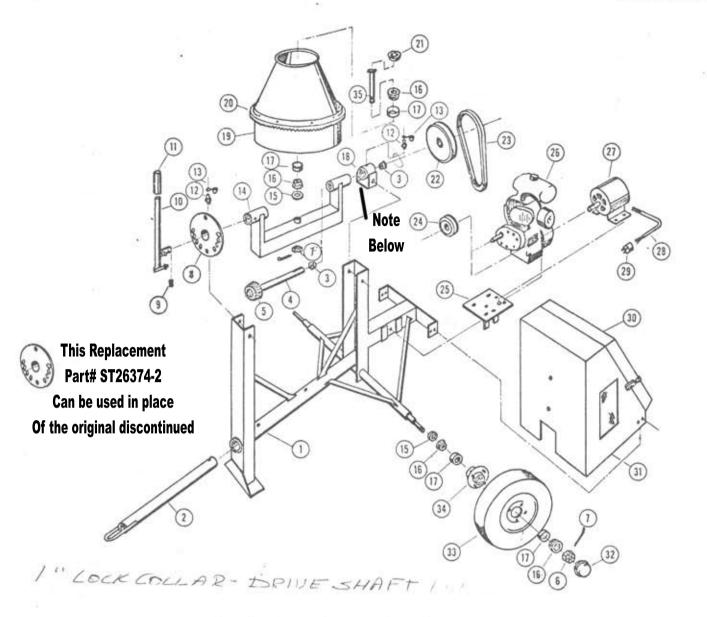

| ITEM        | PART #   | QTY | DESCRIPTION                  | ITEM | PART # | QTY | DESCRIPTION                  |
|-------------|----------|-----|------------------------------|------|--------|-----|------------------------------|
| 213931      | 26351-   | 1   | Frame                        | 20   | 26406  | 1   | Ring Gear                    |
| 2           | 26096    | 1   | Tow Pole                     | 21   | 46047  | 1   | Vise-Grip Plug21373          |
| 3           | 32073    | 2   | Bearing                      | 22   | 34621  | 1   | Sheave - 12"                 |
| 4           | 26389    | 1   | Drive Shaft only             | 23   | 34623  | 41  | Belt - 4 hp.B & S,4 hp.Kohle |
| 5           | 26521    | 1   | Pinion /Drive Shaft Assembly | 23   | 34622  | t   | Belt - 3/4 hp. Electric      |
| 6           |          | 2   | Castellated Nut = 3/4-16     | 24   | 34620  | 1   | Sheave - 6", 8 & S, Kohler   |
| 7           | i        | 1   | Castellated Nut - 1-14       | 24   | 34172  | 1   | Sheave - 3/4 hp. Electric    |
| - 8         | 26374    | 1   | Tilt-Trunnion Assembly       | 25   | 26381  | 1   | Motor Base                   |
| 9           | 44020    | 1   | Spring                       | 26   | 30025  | 1   | Engine, B & S                |
| 10          | 26380    | 1   | Handle - Tilt                | 26   | 30048  | 1   | Engine, Kohler               |
| 11          | 47023    | 1   | Grip                         | 27   | 31202  | 1   | Motor, 3/4 hp. Electric      |
| 12          | 46012    | 2   | Lube Fitting                 | 28   | 48016  | 1   | Cord (electric)              |
| 13          | 47001    | 2   | Lube Cop                     | 29   | 48019  | 1   | Plug (electric)              |
| 14          | 26365    | 1   | Yoke                         | 30   | 26392  | 1   | Cowl - top                   |
| 15          | 32052    | 3   | Seal                         | 31   | 26384  | 1   | Cowl - rear                  |
| T26374.2 17 | +40019-  | 6   | Bearing Con 32076            | 32   | 34573  | 2   | Dust Cop                     |
| T26374-2 17 | * 40020- | 6   | Bearing Cuade D 75           | 33 . | 34018  | 2   | 4.00 x 12 Tire and Rim       |
|             | -26971-  | 1   | Trunnion                     | 34   | 34501  | 2   | Hub                          |
| 2143319     | 26400*   | 1   | Drum                         | 35   | 26429  | 1   | Spindle Assembly             |

\* For convenience - order Bearing # 32051