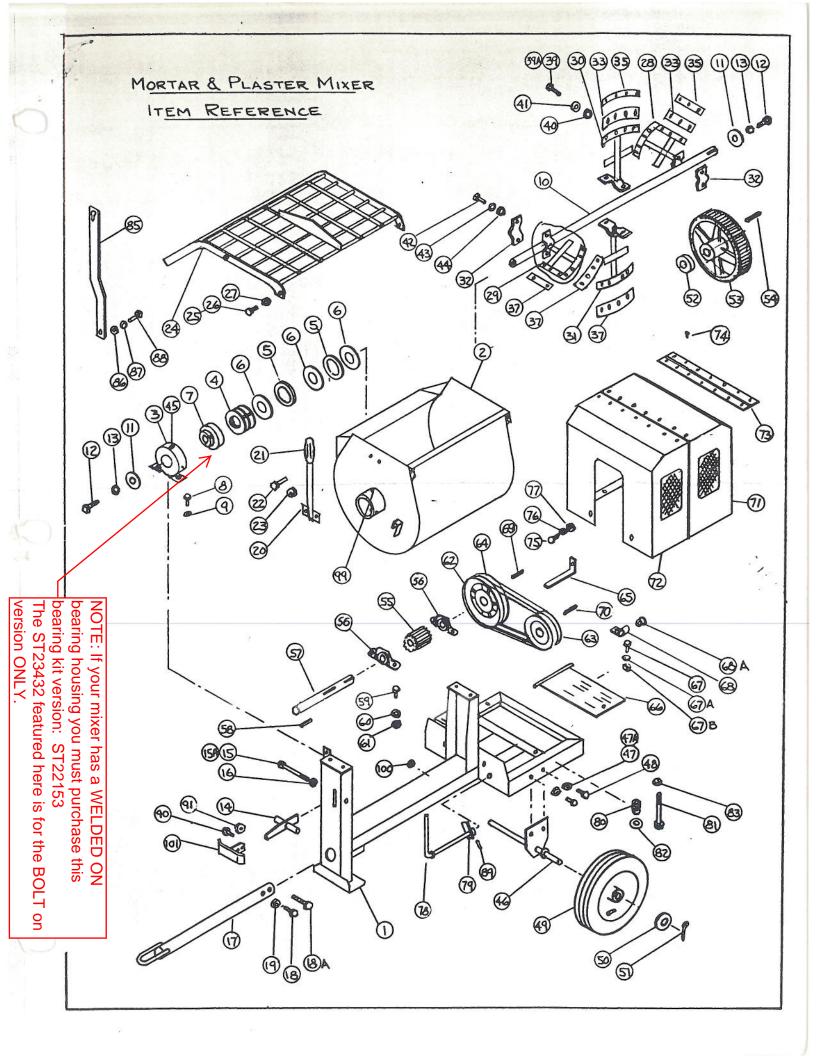

| ITEM                           | DESCRIPTION                       | 45PM                                 | 56PM                                                | 67PM                                                 |
|--------------------------------|-----------------------------------|--------------------------------------|-----------------------------------------------------|------------------------------------------------------|
| 1                              | Frame                             | (1) 24204                            | (1) 24020                                           | (1) 24067                                            |
| 2<br>3                         | Drum<br>Trunnion                  | (1) 24202                            | (1) 24026                                           | (1) 24203                                            |
| 4                              | Spacer                            | (2) 24021<br>(2) 24215               | (2) 24021<br>(2) 24215                              | (2) 24021<br>(2) 24215                               |
| 5                              | Spacer                            | (4) 24017                            | (4) 24017                                           | (4) 24017                                            |
| 67                             | Seal<br>Bearing                   | (6) 24022                            | (6) 24022                                           | (6) 24022                                            |
| 8                              | Capscrew                          | (2) 32003<br>(4) 3/8-16 x 1          | (2) 32003<br>(4) 3/8-16 × 1                         | (2) 32003<br>(4) 3/8-16 x 1                          |
| 9                              | Washer                            | (4) 3/8                              | (4) 3/8                                             | (4) 3/8                                              |
| 10                             | Shaft                             | (1) 24205                            | (1) 24037                                           | (1) 24212                                            |
| 12                             | Washer<br>Capscrew                | (2) 5/8<br>$(2) 5/8-11 \times 1-1/4$ | (2) 5/8<br>$(2) 5/8-11 \times 1-1/4$                | (2) 5/8<br>4 (2) 5/8-11 × 1-1/4                      |
| 13                             | Lockwasher                        | (2) 5/8                              | (2) 5/8                                             | (2) 5/8                                              |
| 14                             | Latch                             | (1) 24027                            | (1) 24027                                           | (1) 24027                                            |
| 15<br>15A                      | Capscrew<br>Lockwasher            | (1) 1/2-13 x 6<br>(1) 1/2            | (1) $1/2 - 13 \times 6$<br>(1) $1/2$                | (1) $1/2 - 13 \times 6$<br>(1) $1/2$                 |
| 16                             | Hex Nut                           | (1) 1/2-13                           | (1) 1/2-13                                          | (1) 1/2-13                                           |
| 17                             | Tow Pole                          | (1) 24034                            | (1) 24034                                           | (1) 24034                                            |
| 16                             | Capscrew                          |                                      |                                                     | 2 (1) 1/2-13 × 2-1/2                                 |
| 18 A                           |                                   | (1) $1/2 - 13 \times 3^{\circ}$      | (1) 1/2-13 × 3"                                     | (1) $1/2 - 13 \times 3^{"}$                          |
| 19<br>20                       | Hex Nut<br>Handle                 | (2) 1/2-13                           | (2) 1/2-13                                          | (2) 1/2-13                                           |
| 21                             | Grip                              | (1) 24406<br>(1) 47000               | (1)24406<br>(1) 47000                               | (1) 24406<br>(1) 47000                               |
| 22                             | Copscrew                          | (2) 3/8-16 × 1                       | (2) 3/8-16 × 1                                      | (2) 3/8-16 x 1                                       |
| 23                             | Hex Kep                           | (1) 3/8-16                           | (1) 3/8-16                                          | (1) 3/8-16                                           |
| 24<br>25                       | Guard<br>Capscrew                 | (1) 24208                            | (1) 24045                                           | (1) 24211                                            |
| 26                             | Washer                            | (2) 3/8-10 x 1-1/4<br>(2) 3/8        | (2) 3/8-10 x 1-1/4<br>(2) 3/8                       | 4 (2) 3/8-16 x 1-1/4<br>(2) 3/8                      |
| 27                             | Flexloc                           | (2) 3/8-16                           | (2) 3/8-16                                          | (2) 3/8-16                                           |
| 28                             | Paddle (EE)                       | (1) 24011                            | (1) 24043                                           | (1) 24222                                            |
| 29<br>30                       | Poddle (TE)<br>Poddle (TC)        | (1) 24013<br>(1) 24012               | (1) 24044<br>(1) 24041                              | (1) 24219<br>(1) 24220                               |
| 31                             | Poddle (EC)                       | (1) 24012                            | (1) 24041                                           | (1) 24220                                            |
| 32                             | Clamp                             | (2) 24029                            | (2) 24029                                           | (4) 24029                                            |
| 33<br>35                       | Rubber Blode (Set)                |                                      | (1) 21018                                           | (1) 21047                                            |
| 37                             | Bocker (Set)<br>Steel Blade (Set) | (1) 21025<br>(1) 21023               | (1) 21025<br>(1) 21023                              | (1) 21048<br>(1) 21065                               |
| 39                             | Carriage Bolt S/B                 |                                      | (22) 3/8-16 x 1                                     | (22) 3/8-16 × 1                                      |
| 39A                            |                                   |                                      |                                                     | (22) 3/8-16 x 1-1/4                                  |
| 40                             |                                   |                                      | (22) 3/8-16<br>(22) 3/8                             | (22) 3/8-16<br>(22) 3/8                              |
| 42                             |                                   |                                      |                                                     | (8) 1/2-13 x 1-1/2                                   |
| 43                             | Lockwasher                        | (6) 1./2                             | (6) 1/2                                             | (8) 1/2                                              |
| 44                             | Hex Nut                           | (6) 1 2-13                           | (6) 1/2-13                                          | (8) 1/2-13                                           |
| 45                             | Lube Fitting<br>Axle              | (2) 46005<br>(1) 24207               | (2) 46005<br>(1) 24035                              | (2) 46005<br>(1) 24035                               |
| 47                             | Hex Kep Nut                       | (4) 3/8-16                           | (4) 7/16-14                                         | (4) 7/16-14                                          |
| 47A                            | Lockwasher                        |                                      | (4) 7/16                                            | (4) 7/16                                             |
| 48                             | Carriage Bolt<br>Tire & Rim       | (4) 3/8-16 × 1                       | (4) 7/16-14 x 1<br>(2) 24015                        | (4) 7/16-14 x 1<br>(2) 24015                         |
| 50                             | Washer                            | (2) 34019<br>(2) 3/4                 | (2) 34015<br>(2) 1                                  | (2) 34015<br>(2) 1                                   |
| 51                             | Cotter Pin                        | (2) 1/0 × 1-1/4                      | (2) 1/8 × 2                                         | (2) 1/8 × 2                                          |
| 52                             | Spacer                            | (1) 24048                            | (1) 24048                                           | (1) 24048                                            |
| 53<br>54                       | Geor                              | (1) 24327<br>(1) 3/8 x 1-1/4         | (1) 24329                                           | (1) 24329                                            |
| 55                             | Key (Gear) '<br>Pinion            | (1) 24326                            | (1) 3/8 × 1-1/2<br>(1) 24328                        | (1) 3/8 × 1-1/2<br>(1) 24328                         |
| 56                             | Pillowblock                       | (2) 32009                            | (2) 32002                                           | (2) 32002                                            |
| 57                             | Countershaft                      | (1) 24009                            | (1) 24036                                           | (1) 24036                                            |
| 58<br>59                       | Key (Pinion)<br>Capscrew          | (1) 3/6 x 1-1/4<br>(4) 3/8-16 x 1    | (1) 1/4 x 1-1/4<br>(4) 3/8-16 x 1                   | (1) $1/4 \times 1 - 1/4$<br>(4) $3/8 - 16 \times 1$  |
| 60                             | Washer                            | (4) 3/8                              | (4) 3/8                                             | (4) 3/8                                              |
| 61                             | Hex Kep Nut                       | (4) 3/8-16                           | (4) 3/8-16                                          | (4) 3/8-16                                           |
| 62                             | Sheave (Cntrshft)                 | (1) 34066                            | (1) 34056                                           | (1) 34056                                            |
| 63                             | Sheave (B&S)<br>Sheave (Wisc.)    | (1) 34065                            | (1) 34051<br>(1) 34050                              | (1) 34051<br>(1) 34050                               |
| 64                             | V-Belt (B&S)                      | (2) 34063 (4L260)                    | (2) 34014 (41350)                                   | (2) 34014 (41350)                                    |
|                                | V-Belt (Wisc.)                    |                                      | (2) 34029 (4L330)                                   | (2) 34029 (41330)                                    |
| 65<br>66                       | Belt Guide<br>Mount Plate         | (1) 24054                            | (1) 24054                                           | (1) 24054                                            |
|                                | Copscrew                          | (1) 24384<br>(2) 1/2-13 x 1"         | (1) 24384<br>(2) 1/2-13 x 1"                        | (1) 24384<br>(2) 1/2-13 x 1"                         |
| 67 A                           | Lockwasher                        | (2) 1/2                              | (2) 1/2                                             | (2) 1/2                                              |
| 67 B                           |                                   | (2) 1/2-13                           | (2) 1/2-13                                          | (2) 1/2-13                                           |
|                                | Bracket<br>Key (Driven)           | (2) 24385<br>(1) 3/16 x 1-1/4        | (2) 24385<br>(1) 1/4 x 1-1/4                        | (2) 24385<br>(1) 1/4 x 1-1/4                         |
| 70                             | Key (Engine)                      | (1) 3/16 x 1-1/4                     | (1) 1/4 x 1-1/4                                     | (1) 1/4 x 1-1/4                                      |
| 71                             | Cowl (Front)                      | (1) 24210                            | (1) 24019                                           | (1) 24019                                            |
|                                | Cowl (Rear)<br>Hinge              | (1) 24209<br>(1) 24243               | (1) 24018                                           | (1) 24018                                            |
|                                |                                   |                                      | (1) 24146<br>(22) 44001                             | (1) 24146<br>(22) 44001                              |
| 75                             | Copscrew                          | (4) 3/8-16 x 1                       | (4) 3/8-16 x 1                                      | (4) 3/8-16 x 1                                       |
|                                | Washer                            | (4) 3/8                              | (4) 3/8                                             | (4) 3/8                                              |
|                                | Hex Kep Nut<br>Lever              | (4) 3/8-16<br>(1) 24389              | (4) 3/8-16<br>(1) 24386                             | (4) 3/8-16<br>(1) 24386                              |
|                                | Cam                               | (1) 24387                            | (1) 24387                                           | (1) 24387                                            |
|                                | Spring                            | (1) 34016                            | (1) 34016                                           | (1) 34016                                            |
|                                | Copscrew<br>Washer                | (1) $1/2 - 13 \times 6$<br>(1) $1/2$ | (1) $1/2 - 13 \times 6$<br>(1) $1/2$                | $(1) \frac{1}{2} - 13 \times 6$<br>$(1) \frac{1}{2}$ |
|                                | Flexloc                           | (1) 1/2<br>(1) 1/2-13                | (1) 1/2<br>(1) 1/2-13                               | (1) 1/2<br>(1) 1/2-13                                |
| 85                             | Lifter                            | - 20                                 | (1) 24126                                           | (1) 24126                                            |
|                                | Flexloc                           |                                      | (1) 3/8-16                                          | (1) 3/8-16                                           |
|                                | Washer<br>Capscrew                |                                      | (1) $3/8$<br>(1) $3/8 - 16 \times 1 - 1/4$          | (1) 3/8<br>(1) 3/8-16 x 1-1/4                        |
|                                | Spirot Pin                        | (1) 1/4 x 1                          | (1) $3/6 - 16 \times 1 - 1/4$<br>(1) $1/4 \times 1$ | (1) $3/6 - 10 \times 1 - 1/4$<br>(1) $1/4 \times 1$  |
| 90                             | Capscrew                          |                                      |                                                     |                                                      |
|                                | Hex Kep                           |                                      | (1)                                                 | · · · · · · · ·                                      |
|                                | Engine (B&S)<br>Engine (Witc.)    | (1) 30025                            | (1) 30005                                           | (1) 30005                                            |
|                                | Engine (Wisc.)<br>Capscrew (8&S)  | (4) 5/16-18 = 1-3/4                  | (1) 30006<br>4(4) 5/16-18 x 1-3/4                   | (1) 30006<br>4(4) 5/16-18 x 1-3/4                    |
|                                | Copscrew (Wisc.)                  | (-) 0, 10-10 x 1-3/                  |                                                     | (4) 3/8-16 x 1-1/2                                   |
|                                | Washer (B&S)                      | (4) 5/16                             | (4) 5/16                                            | (4) 5/16                                             |
| 97*                            |                                   |                                      | (4) 3/8                                             | (4) 3/8                                              |
| 97*                            | Washer (Wisc.)                    | 10 5 10                              |                                                     |                                                      |
| 97* 1<br>98* 1                 | Hex Kep (B&S)                     | (4) 5/16-18                          | (4) 5/16-18                                         | (4) 5/16-18                                          |
| 97* 1<br>98* 1<br>99 1         |                                   | (4) 5/16-18<br>(2) 46012             |                                                     |                                                      |
| 97* 1<br>98* 1<br>99 1<br>99 1 | Hex Kep (B&S)<br>Hex Kep (Wisc.)  |                                      | (4) 5/16-18<br>(4) 3/8-16                           | (4) 5/16-18<br>(4) 3/8-16                            |